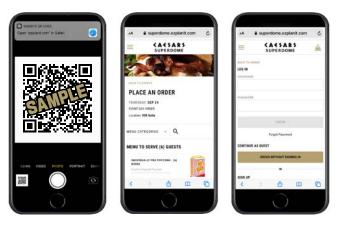

## **NEW WAY TO ORDER ON EVENT DAY**

The process to place orders on event day has changed!

### Orders are now placed using your smartphone by scanning a QR Code displayed in the suite.

- Scan the QR Code in suite with your smartphone camera. This will take you to our game day menu selections. The QR Code displayed in your suite identifies your location and event.
- 2. Select the Menu items you want to order. Once you are finished making selections, clock on Shopping Bag icon (top of page).
- 3. At **Checkout**, you will be prompted to **Login** using your username and password, check out as a **Guest** (one-time order) or you can **Create an Account** (if you will utilize the site more than once during the event).
- 4. **Payment info will be required.** You can select a card on file (if already logged in), you can enter your credit card information, OR you can scan credit card using your camera on your device. In the continued effort to minimize contact we will no longer accept cash for game day orders.

### SCAN or go to: superdome.ezplanit.com

### **Helpful Tips:**

- You will need to know the login to the website. (Username & password used to place initial order.)
- Please share the login with the people that will be authorized to place additional orders and charge to a card on file. We do not have access to login info.
- If you do not have a login, orders can be placed by checking out as a Guest or creating an account. Payment will be required.