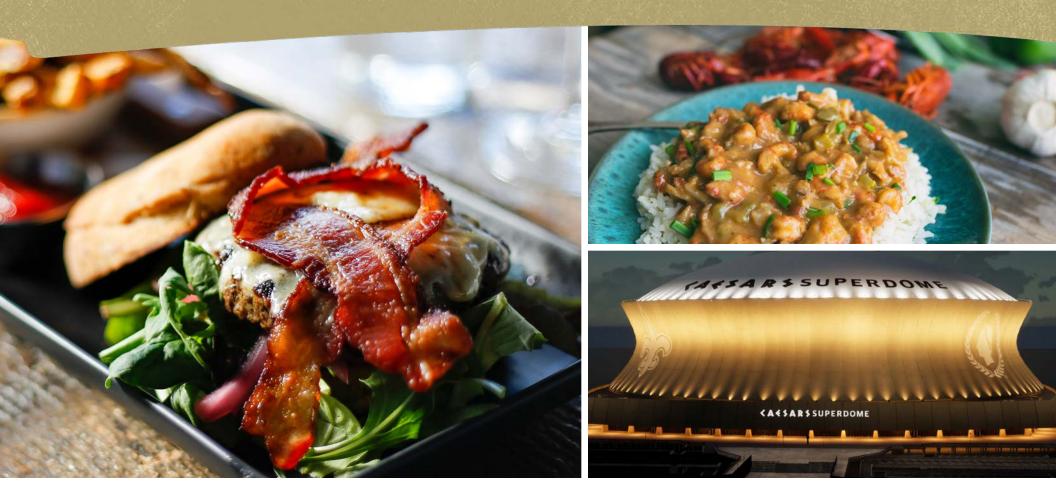

### Hamburgers/Cheeseburgers \$185

(16) Burgers served with crisp lettuce, sliced tomatoes, red onions, dill pickles, shredded cheddar cheese and bacon

### Barbeque Shrimp n' Grits \$235

A southern specialty. Creamy grits with jumbo barbeque shrimp

Jambalaya \$100 ZATARAINS Chicken, sausage, and rice sautéed with herbs and spices

## NEW ORLEANS SAINTS SUIT EAST ZOZT

**< A < \$ A R \$** SUPERDOME