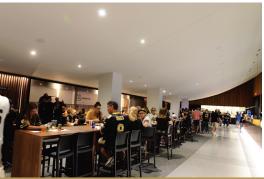

#### **CAPACITIES**

Reception capacity: 200 people

#### **FURNISHINGS AND FIXTURES**

- Wood grain bar height tables with black bar height cushioned chairs
- Wood grain café tables with black cushioned chairs
- · Built-in leather booth seating
- · Sleek terrazzo flooring
- Expansive built in Food and Beverage Stations
- 12 televisions
- In-club Restrooms and Nursing mothers room