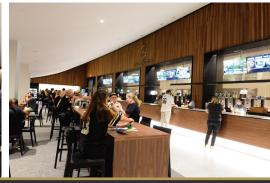

#### **FURNISHINGS AND FIXTURES**

- Wood grain bar height tables with black bar height cushioned chairs
- Wood grain café tables with black cushioned chairs
- · Built-in leather booth seating
- · Sleek terrazzo flooring
- Expansive built in Food and Beverage Stations
- 12 televisions
- In-club Restrooms and Nursing mothers room

#### VIDEC

 The End Zone Club has (12) TVs over the Bar. The TVs can display any of the buildings TV channels or Local HDMI inputs which are located on the backside of the East and West columns.