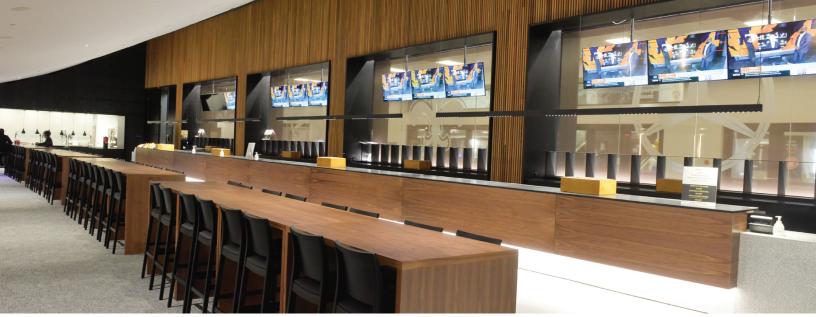

#### **FURNISHINGS AND FIXTURES**

- Wood grain bar height tables with black bar height cushioned chairs
- Wood grain café tables with black cushioned chairs
- · Built-in leather booth seating
- · Sleek terrazzo flooring
- Expansive built in Food and Beverage Stations
- 12 televisions
- In-club Restrooms and Nursing mothers room

#### VIDEC

 The End Zone Club has (12) TVs over the Bar. The TVs can display any of the buildings TV channels or Local HDMI inputs which are located on the backside of the East and West columns.