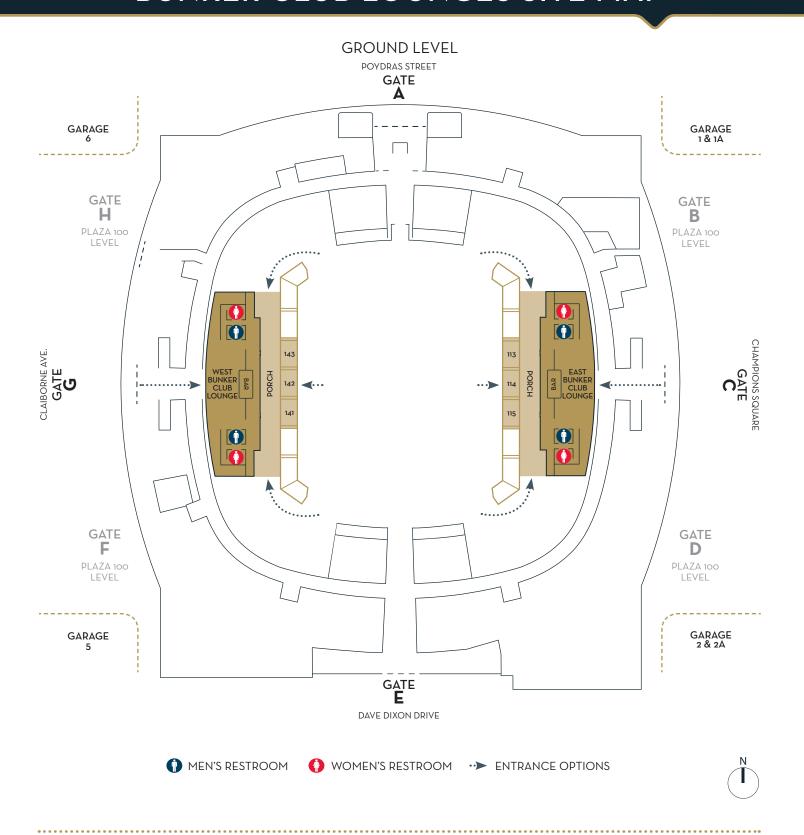

## BUNKER CLUB LOUNGES SITE MAP

#### **ENTRANCES**

- Private, direct entrance via Superdome Garages at Gates C & G (Ground Level)
- Entrance from Main Arena Floor via step units & four corners of floor (please refer to site map on reverse side)
- ADA lift at Gates C & G (Ground Level)