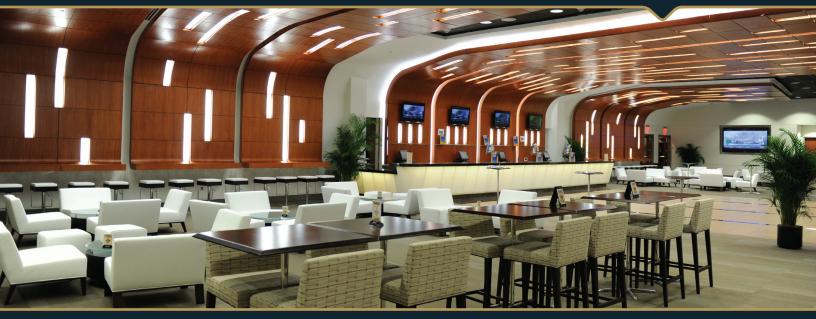

# BUNKER CLUB LOUNGES Located on the Ground Level of the Mercedes-

Benz Superdome, two sleek premium bunker club lounges can be utilized in conjunction with a Main Arena Floor event or independently for a private reception. These well appointed lounges are the ideal spot for VIPS, sponsors and special events.

#### Interior of Club Lounge

- · White leather chairs & ottomans and opaque glass topped circular coffee tables
- Walnut wood grain highboys with upholstered barstools
- Illuminated fixed bar
- Upscale food prep and service stations
- Two fixed countertop bar areas with barstools

### Porch & Extended Porch Area

- Brushed silver dining tables and chairs
- White leather chairs and sofas
- Illuminated cubes with customizable colors
- Illuminated fixed bar

· Full range audio system, including